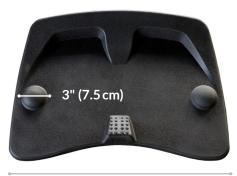

## **ActiveMat**

The Vari ActiveMat<sup>™</sup> offers a more comfortable, mobile standing experience that encourages stretching. Its unique design features ridges, mounds, and grooves to keep legs and feet in motion throughout the workday. The two Foot-Flexor mounds provide foot acupressure points. The Power Wedge is a wedge with grooves that helps move the mat, gives relief to heels, and stretches calf muscles. Enjoy all the benefits of the Vari ActiveMat<sup>™</sup> with or without shoes.

- Unique Design Allows for Leg, Ankle, Foot, and Joint Stretching and Support
- Ensures Legs Remain in Motion and Increases Blood Circulation
- Great for "No Shoes" Standing Work
- The Two Foot-Flexors Add Acupressure Massage Points
- Power Wedge Helps Give Relief to Heels and Stretch Calf Muscles

20" (51 cm)

3 ¾" (9.5 cm)