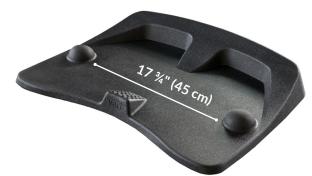

## **ActiveMat**

The Vari ActiveMat<sup>™</sup> offers a more comfortable, mobile standing experience that encourages stretching. Its unique design features ridges, mounds, and grooves to keep legs and feet in motion throughout the workday. The two Foot-Flexor mounds provide foot acupressure points. The Power Wedge is a wedge with grooves that helps move the mat, gives relief to heels, and stretches calf muscles. Enjoy all the benefits of the Vari ActiveMat<sup>™</sup> with or without shoes.

- Unique Design Allows for Leg, Ankle, Foot, and Joint Stretching and Support
- Ensures Legs Remain in Motion and Increases Blood Circulation
- Great for "No Shoes" Standing Work
- The Two Foot-Flexors Add Acupressure Massage Points
- Power Wedge Helps Give Relief to Heels and Stretch Calf Muscles

20" (51 cm)

3 ¾" (9.5 cm)