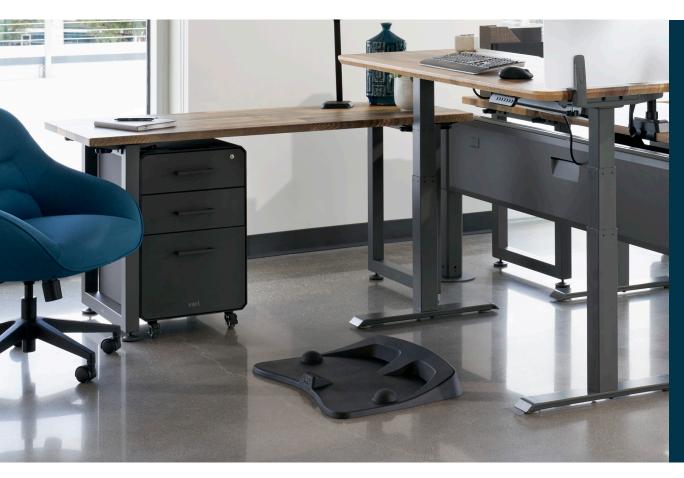

## **ActiveMat**

The Vari ActiveMat<sup>™</sup> offers a more comfortable, mobile standing experience that encourages stretching. Its unique design features ridges, mounds, and grooves to keep legs and feet in motion throughout the workday. The two Foot-Flexor mounds provide foot acupressure points. The Power Wedge is a wedge with grooves that helps move the mat, gives relief to heels, and stretches calf muscles. Enjoy all the benefits of the Vari ActiveMat<sup>™</sup> with or without shoes.

- Unique Design Allows for Leg, Ankle, Foot, and Joint Stretching and Support
- Ensures Legs Remain in Motion and Increases Blood Circulation
- Great for "No Shoes" Standing Work
- The Two Foot-Flexors Add Acupressure Massage Points
- Power Wedge Helps Give Relief to Heels and Stretch Calf Muscles